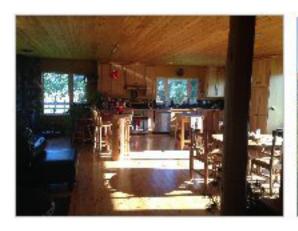

## FOR SALE OR LEASE W/OPTION TO BUY BY OWNER

OUR SWEET 'LIL FARM
3 Miles South of Twisp
Price \$300.000

Our special farm is located off a quiet paved road, 3 miles south of Twisp. It has an amazing view of Mount Gardner and has state access to the river. The land is ~ 4acres and is fenced and irrigated. The farm house has been remodeled with a spacious country-woodstyle feel: Italian Cyprus floor, wood beams throughout, large double paned windows, with a view around the property from the inside out. It has an open floor plan with a wood bar in the kitchen, gas propane stove, & many specialty touches throughout the house. The unfinished basement adds space and opportunity!